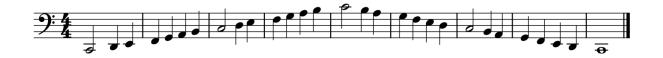

## **BASSOON**

- 1. State your name and instrument.
- 2. Perform 2 MAJOR scales (ascending and descending) using the rhythm below. You may play as many octaves as you are comfortable doing. The minimum metronome marking is quarter note = 80. You can perform it faster.