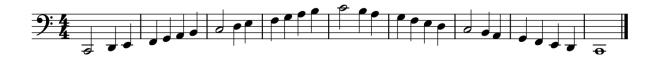

## BASS

- 1. State your name and instrument.
- 2. Perform 2 MAJOR scales (ascending and descending) using the rhythm below. You may play as many octaves as you are comfortable doing. The minimum metronome marking is quarter note = 80. You can perform it faster.